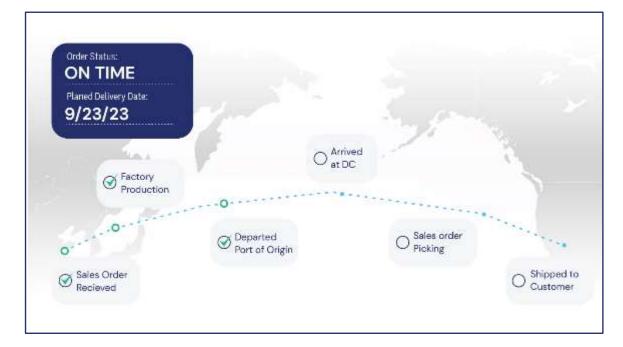

Report includes current order mitestones for all open orders, as of [report date].

| Order Milestone                     | Milestone Explanation                                                                                                                                |  |  |
|-------------------------------------|------------------------------------------------------------------------------------------------------------------------------------------------------|--|--|
| Sales Order Received                | Your order has been received and has been<br>entered into our system,                                                                                |  |  |
| Production Planning                 | We're preparing your item for production.                                                                                                            |  |  |
| Factory Production                  | Your item is currently in production.                                                                                                                |  |  |
| Departed Port of Origin - in Tramit | Your item has be loaded on the container ship, and is currently on the water.                                                                        |  |  |
| Arrived at US Port                  | Your item has arrived at a US port. At this<br>port your order will be delivered to our<br>distribution center or shipped directly to<br>your idade. |  |  |
| Arrived at DC                       | Your item has arrived to the distribution<br>center and is currently being unloaded.                                                                 |  |  |
| Stock Available at DC               | Your item is 'n-stock at our distribution<br>center.                                                                                                 |  |  |
| Seles Order Picking at OC           | We're creatently picking your order at our<br>distribution center and perparing year<br>stepment.                                                    |  |  |
| Shipped to Customer                 | Additional tracking information will be<br>available when shipped via Geodis, or your<br>oreferred vendor.                                           |  |  |

Need more info? Connect with our customer service team.

| Order Milestone                      | Milestone Explanation   Your order has been received and has been entered into our system.                                                           |  |  |
|--------------------------------------|------------------------------------------------------------------------------------------------------------------------------------------------------|--|--|
| Sales Order Received                 |                                                                                                                                                      |  |  |
| Production Planning                  | We're preparing your item for production.                                                                                                            |  |  |
| Factory Production                   | Your item is currently in production.                                                                                                                |  |  |
| Departed Port of Origin - In Transit | Your item has be loaded on the container ship, and is currently on the water.                                                                        |  |  |
| Arrived at US Port                   | Your item has arrived at a US port. At this<br>point your order will be delivered to our<br>distribution center or shipped directly to<br>your dock. |  |  |
| Arrived at DC                        | Your item has arrived to the distribution center and is currently being unloaded.                                                                    |  |  |
| Stock Available at DC                | Your item is in-stock at our distribution center.                                                                                                    |  |  |
| Sales Order Picking at DC            | We're currently picking your order at our distribution center and preparing your shipment.                                                           |  |  |
| Shipped to Customer                  | Additional tracking information will be<br>available when shipped via Geodis, or your<br>preferred vendor.                                           |  |  |